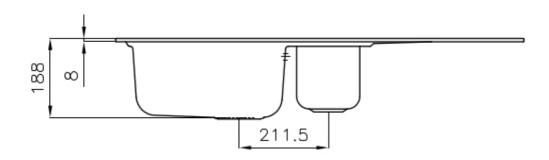

#### **DETAILS**

| Edge/Installation Type | Standard (8 mm Edge)                                            |
|------------------------|-----------------------------------------------------------------|
| Finish                 | Foster brushed                                                  |
| Material               | AISI 304 stainless steel                                        |
| Texture                | Microfoster                                                     |
| Base                   | 60-80 cm                                                        |
| Dimensions             | 970x500 mm                                                      |
| Standard fittings      | Fixing hooks, gasket, drain, overflow and siphon, boxed packing |
| Mixer holes            | 1 standard hole - 2nd and 3rd on request                        |
| Built-in hole          | 950x480 mm                                                      |

| Drainer                   | Yes                                                                                                                                                                                                                                                    |
|---------------------------|--------------------------------------------------------------------------------------------------------------------------------------------------------------------------------------------------------------------------------------------------------|
| Width                     | 97 cm                                                                                                                                                                                                                                                  |
| Bowl dimension            | 362,5x400 + 150x300mm                                                                                                                                                                                                                                  |
| Number of bowls           | 2 bowls                                                                                                                                                                                                                                                |
| Waste fitting             | 3,5" drain                                                                                                                                                                                                                                             |
| FEATURES                  |                                                                                                                                                                                                                                                        |
| 2nd / 3rd hole availaible | The sink can be customized with the execution on request of additional holes, usable for double-hole mixers, for remote controlled drains or for the installation of soap dispensers. The positions are marked on the drawings with dotted line holes. |
| Added value               | Foster uses steel thicknesses higher than those used on average by other manufacturers. This is how, thanks to our long experience, we know how to make sinks of superior quality and with a better resistance to aging.                               |
| Basket 3,5" waste fitting | The drain is equipped with a large 3.5" drain, with the practical basket cap that prevents the discharge of solid parts.                                                                                                                               |
| Sliding brackets          |                                                                                                                                                                                                                                                        |