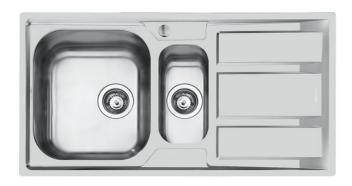

## Sink FM

Tank on the left Kitchen Sinks Code: 1973 462

#### **DETAILS**

| Edge/Installation Type | Standard (8 mm Edge)                                            |
|------------------------|-----------------------------------------------------------------|
| Finish                 | Foster brushed                                                  |
| Material               | AISI 304 stainless steel                                        |
| Texture                | Microfoster                                                     |
| Base                   | 60-80 cm                                                        |
| Dimensions             | 970x500 mm                                                      |
| Standard fittings      | Fixing hooks, gasket, drain, overflow and siphon, boxed packing |
| Mixer holes            | 1 standard hole - 2nd and 3rd on request                        |
| Built-in hole          | 950x480 mm                                                      |

| Drainer                   | Yes                                                                                                                                                                                                                                                    |
|---------------------------|--------------------------------------------------------------------------------------------------------------------------------------------------------------------------------------------------------------------------------------------------------|
| Width                     | 97 cm                                                                                                                                                                                                                                                  |
| Bowl dimension            | 362,5x400 + 150x300mm                                                                                                                                                                                                                                  |
| Number of bowls           | 2 bowls                                                                                                                                                                                                                                                |
| Waste fitting             | 3,5" drain                                                                                                                                                                                                                                             |
| FEATURES                  |                                                                                                                                                                                                                                                        |
| 2nd / 3rd hole availaible | The sink can be customized with the execution on request of additional holes, usable for double-hole mixers, for remote controlled drains or for the installation of soap dispensers. The positions are marked on the drawings with dotted line holes. |
| Added value               | Foster uses steel thicknesses higher than those used on average by other manufacturers. This is how, thanks to our long experience, we know how to make sinks of superior quality and with a better resistance to aging.                               |
| Basket 3,5" waste fitting | The drain is equipped with a large 3.5" drain, with the practical basket cap that prevents the discharge of solid parts.                                                                                                                               |
| Sliding brackets          |                                                                                                                                                                                                                                                        |