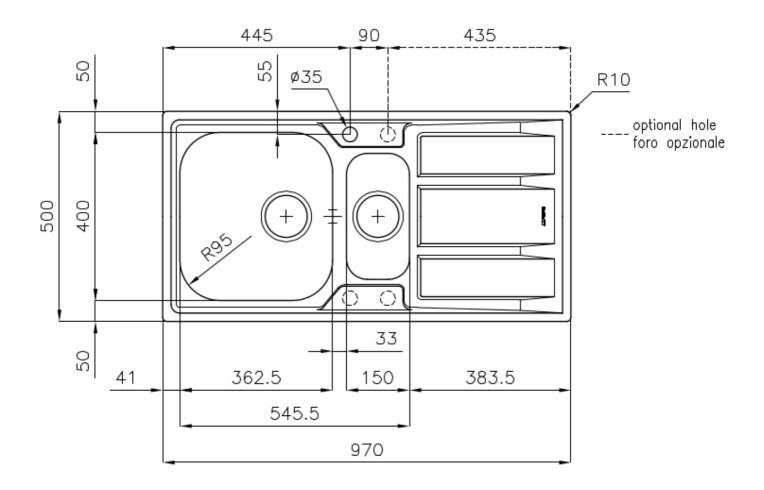

#### **DETAILS**

| Edge/Installation Type | Standard (8 mm Edge)                                            |
|------------------------|-----------------------------------------------------------------|
| Finish                 | Foster brushed                                                  |
| Material               | AISI 304 stainless steel                                        |
| Texture                | Microfoster                                                     |
| Base                   | 60-80 cm                                                        |
| Dimensions             | 970x500 mm                                                      |
| Standard fittings      | Fixing hooks, gasket, drain, overflow and siphon, boxed packing |
| Mixer holes            | 1 standard hole - 2nd and 3rd on request                        |
| Built-in hole          | 950x480 mm                                                      |

| Drainer                   | Yes                                                                                                                                                                                                                                                    |
|---------------------------|--------------------------------------------------------------------------------------------------------------------------------------------------------------------------------------------------------------------------------------------------------|
| Width                     | 97 cm                                                                                                                                                                                                                                                  |
| Bowl dimension            | 362,5x400 + 150x300mm                                                                                                                                                                                                                                  |
| Number of bowls           | 2 bowls                                                                                                                                                                                                                                                |
| Waste fitting             | 3,5" drain                                                                                                                                                                                                                                             |
| FEATURES                  |                                                                                                                                                                                                                                                        |
| 2nd / 3rd hole availaible | The sink can be customized with the execution on request of additional holes, usable for double-hole mixers, for remote controlled drains or for the installation of soap dispensers. The positions are marked on the drawings with dotted line holes. |
| Added value               | Foster uses steel thicknesses higher than those used on average by other manufacturers. This is how, thanks to our long experience, we know how to make sinks of superior quality and with a better resistance to aging.                               |
| Basket 3,5" waste fitting | The drain is equipped with a large 3.5" drain, with the practical basket cap that prevents the discharge of solid parts.                                                                                                                               |
| Sliding brackets          |                                                                                                                                                                                                                                                        |